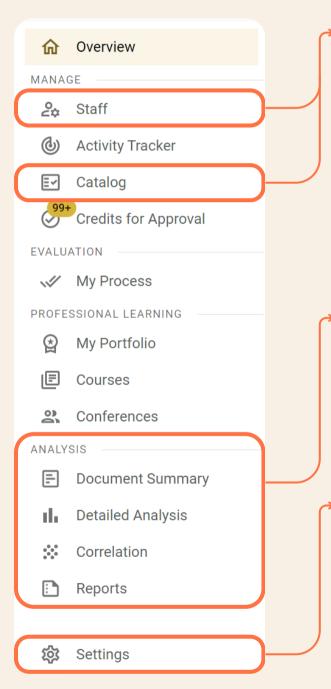

The simplified navigation panel kicks off plans to simplify user functionality for all aspects of Strive.

## Manage

Find your Staff (formerly Appraisees) quicker than ever at the top of the navigation panel. Use the Catalog (formerly Manage Offerings) to manage available courses and conferences.

Staff cards now display subject and grade level!

## Analysis

The analysis tools you know and love have been separated from reports for easy access. Find them directly on the navigation panel and dig right into the data.

## Settings

Find unified settings with a new, fresh look. More updates for the look and feel of Strive settings are possible because of this update, so look forward to additional improvements in the future!